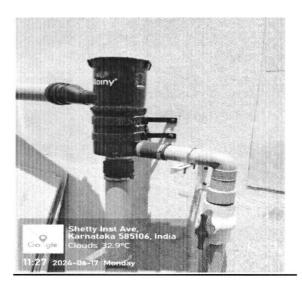

Shahabad Road, Kalaburagi- 585105, Karnataka- India

Office: 08472-298922 Website::www.sitgulbarga.org

5. Rain Water Harvest Facility

6.Rain Water Harvest Facility

7. Rain water routed to plants through guided canal