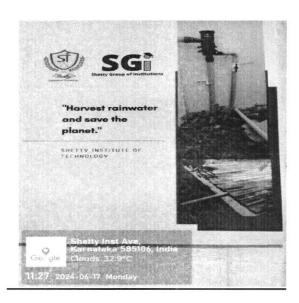

Shahabad Road, Kalaburagi- 585105, Karnataka- India

Office: 08472-298922 Website::www.sitgulbarga.org

5. Rain Water Harvest Facility

6.Rain Water Harvest Facility

7. Rain water routed to plants through guided canal